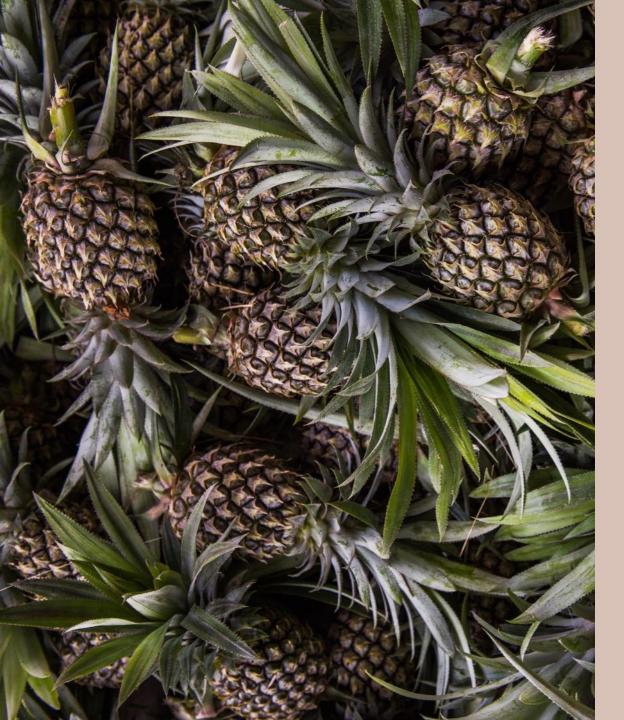

# with a growing *WASTE PROBLEM*

62% projected fashion industry waste increase by 2030

/ an innovative, *RESPONSIBLE SOLUTION...* 

~13M tonne leaf waste from pineapple farming annually

## / FIBRE PROCUREMENT

Piñatex<sup>®</sup> is

an innovative natural textile

made from pineapple leaf fibres