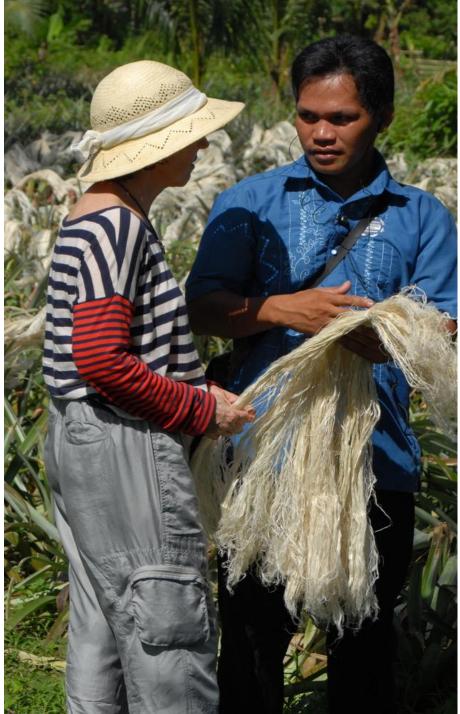

## / FIBRE PROCUREMENT

Piñatex<sup>®</sup> is

an innovative natural textile

made from pineapple leaf fibres