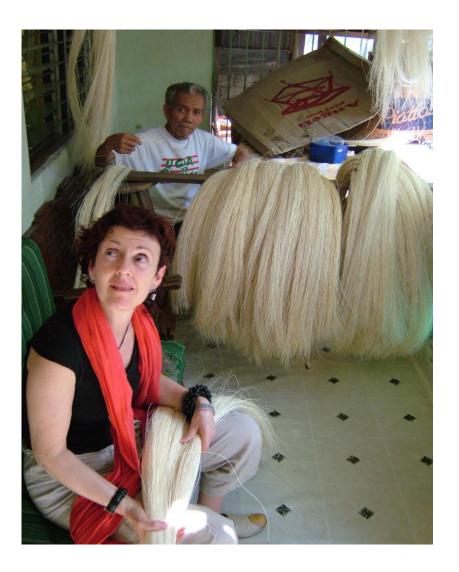

## / FIBRE PROCUREMENT

Piñatex<sup>®</sup> is

an innovative natural textile

made from pineapple leaf fibres