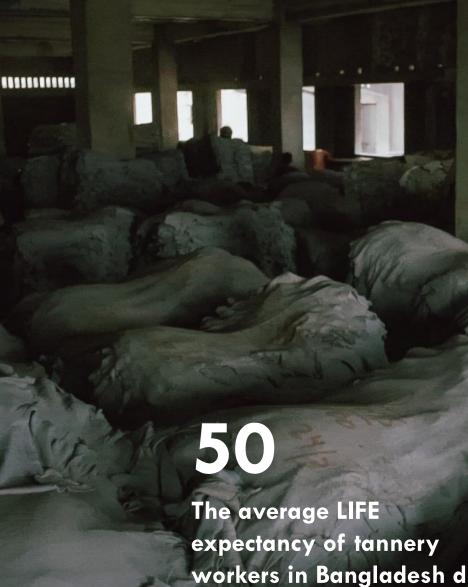

## / an UNSUSTAINABLE INDUSTRY

~290M cattle are slaughtered every year from a global herd of ~1.5BN

1111

THE HOLY COW

to TOXICICITY of chemica