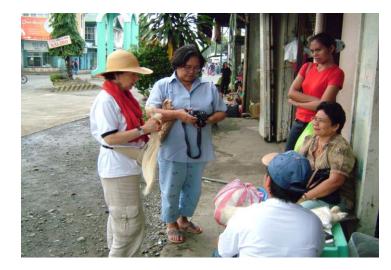

## / FIBRE PROCUREMENT

Piñatex<sup>®</sup> is

an innovative natural textile

made from pineapple leaf fibres