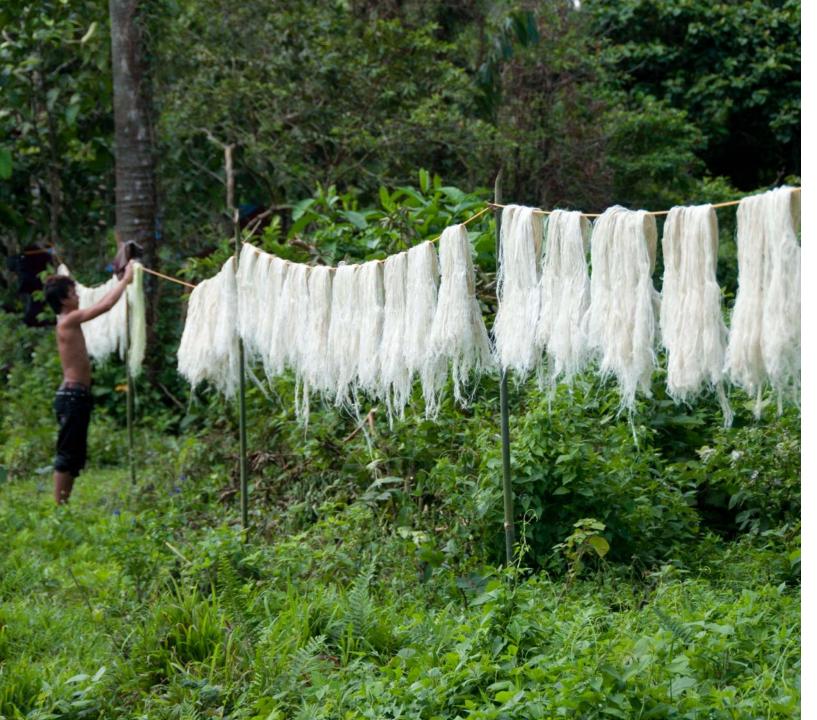

## / FIBRE PROCUREMENT

Piñatex<sup>®</sup> is

an innovative natural textile

made from pineapple leaf fibres