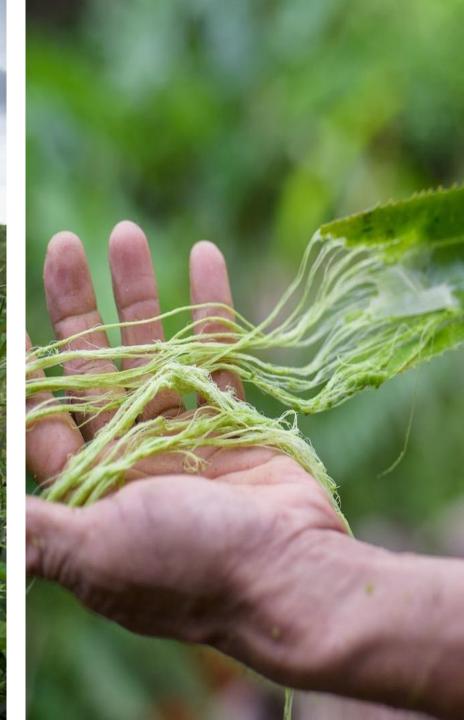

## / FIBRE PROCUREMENT

Piñatex<sup>®</sup> is

an innovative natural textile

made from pineapple leaf fibres