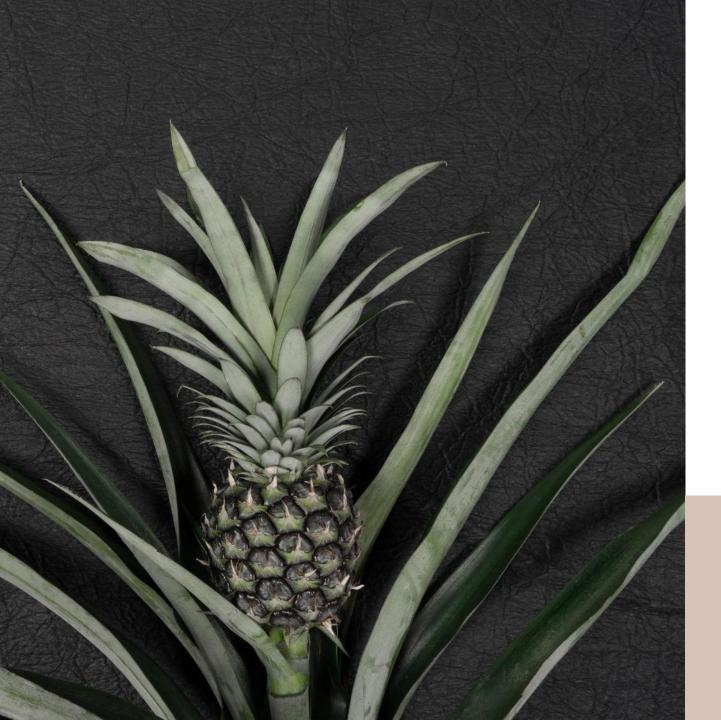

## / FIBRE PROCUREMENT

Piñatex<sup>®</sup> is

an innovative natural textile

made from pineapple leaf fibres