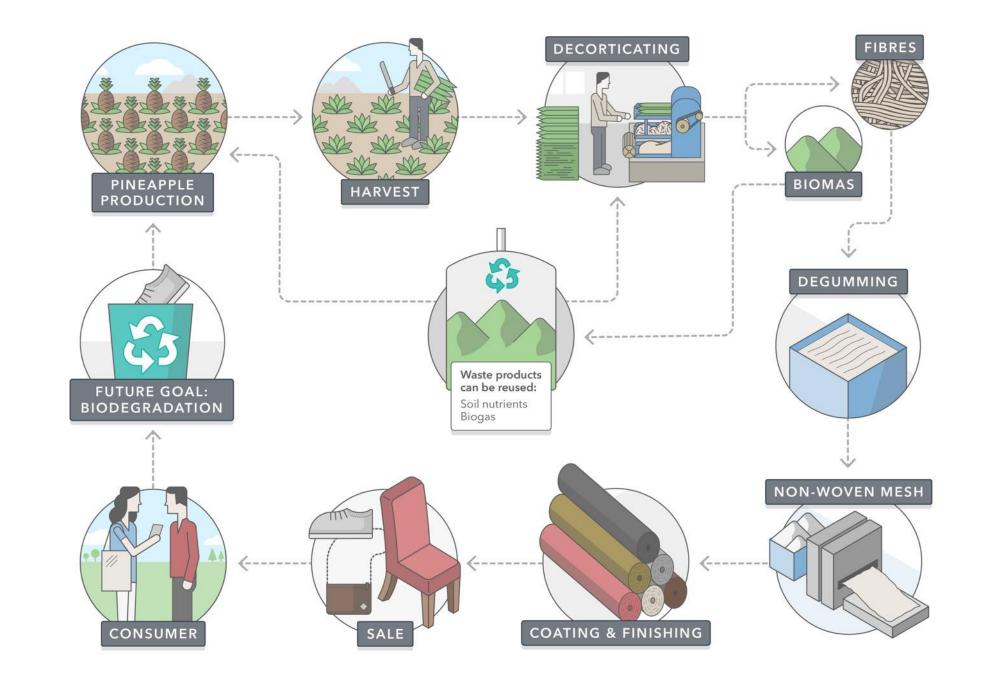

## / FIBRE PROCUREMENT

Piñatex<sup>®</sup> is

an innovative natural textile

made from pineapple leaf fibres

## COMPOST PRODUCTION

## / MANUFACTURING