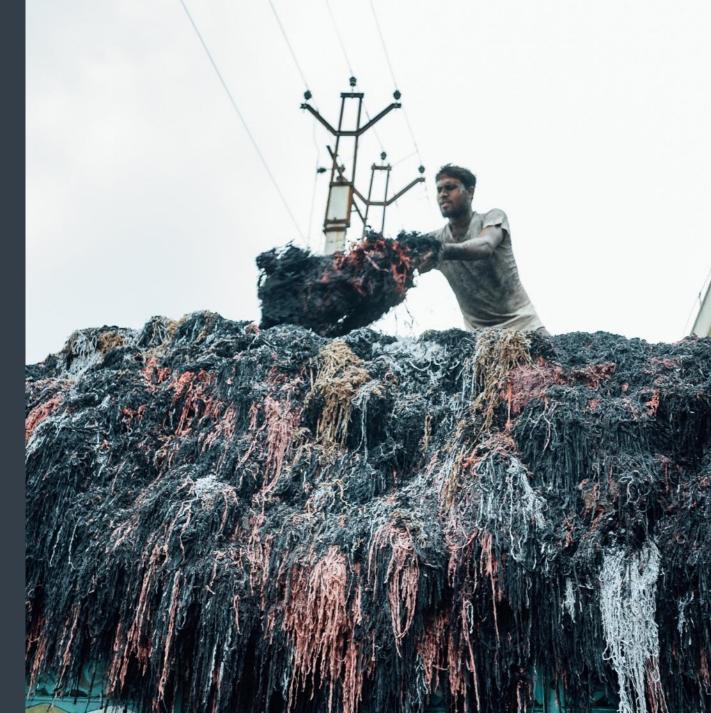

## / an UNSUSTAINABLE INDUSTRY

~290M cattle are slaughtered every year from a global herd of ~1.5BN

1111

THE HOLY COW

to TOXICICITY of chemica