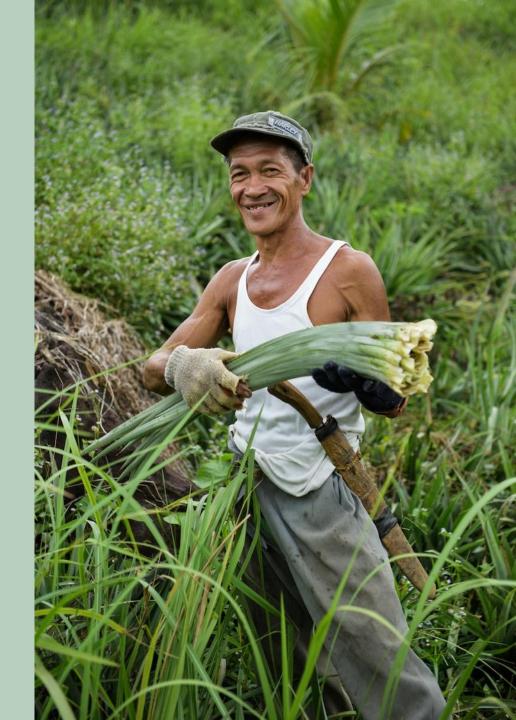

## / FIBRE PROCUREMENT

Piñatex<sup>®</sup> is

an innovative natural textile

made from pineapple leaf fibres

/ Flexing Endurance Martindale – 12kPA 40K Cycles

/ Colour Fastness to Rubbing ISO105-A02 & ISO105-A03 4-5

A strong social, economic and environmental impact:

/ Made of a widely available agricultural byproduct
/ No damaging chemical processes involved
/ Providing new income stream to some of the poorest farming communities in the world